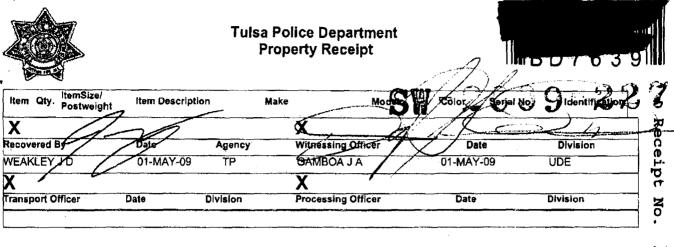

# OFFICER'S RETURN

| I received the within writ at 40 o'clock, on the 6 day of 2009.                                                                                                                                    |
|----------------------------------------------------------------------------------------------------------------------------------------------------------------------------------------------------|
| On the day of by seizing the following:                                                                                                                                                            |
| Jules                                                                                                                                                                                              |
|                                                                                                                                                                                                    |
|                                                                                                                                                                                                    |
|                                                                                                                                                                                                    |
|                                                                                                                                                                                                    |
|                                                                                                                                                                                                    |
|                                                                                                                                                                                                    |
|                                                                                                                                                                                                    |
|                                                                                                                                                                                                    |
|                                                                                                                                                                                                    |
|                                                                                                                                                                                                    |
|                                                                                                                                                                                                    |
|                                                                                                                                                                                                    |
|                                                                                                                                                                                                    |
| I found said property in the possession of TUKED and I made service of said writ by giving him a true and correct copy of said warrant.                                                            |
| I found no person in possession thereof, and I made service of said writ by posting a true and correct copy of said warrant on the door of the building wherein said described property was found. |
| Signature of Officer serving warrant                                                                                                                                                               |
| 5-1-0°s                                                                                                                                                                                            |
| Subscribed and sworn before me                                                                                                                                                                     |